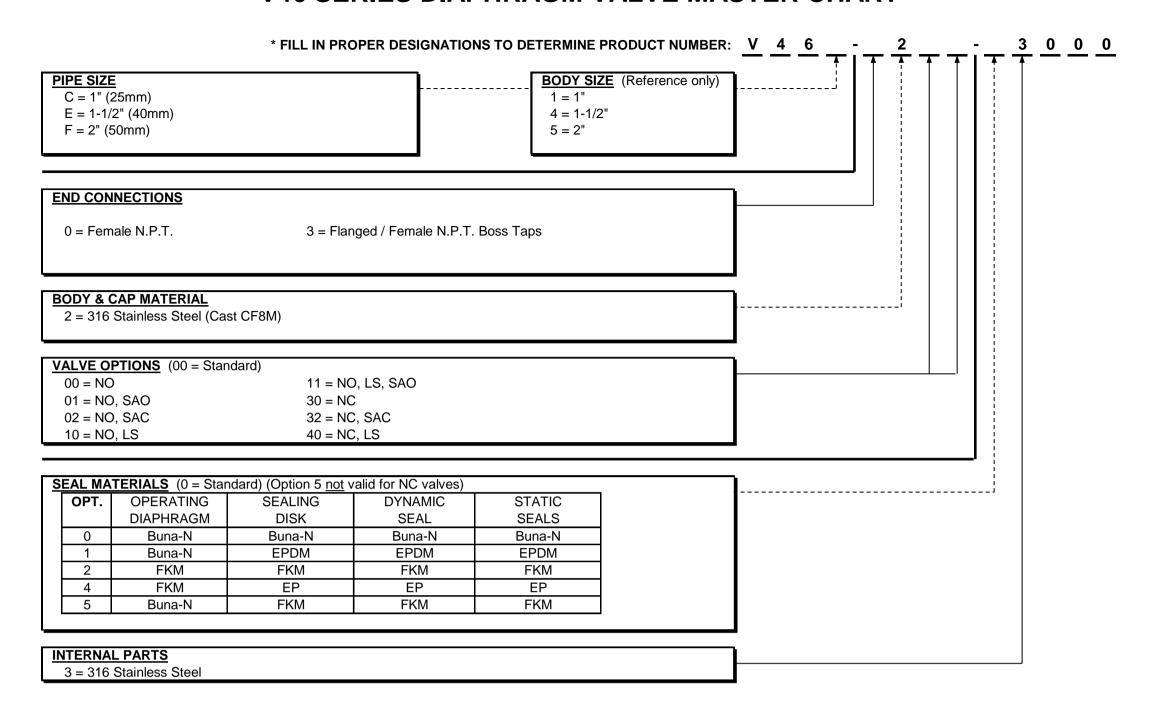

## V46 SERIES DIAPHRAGM VALVE MASTER CHART

\* To create a valve number replace each "\_" with the proper number or letter for the feature you desire. For example, a 1" NPT Stainless Steel Valve Model V461 with Normally Closed and Spring Assist Closed Options is designated as a V46C-0232-03000.